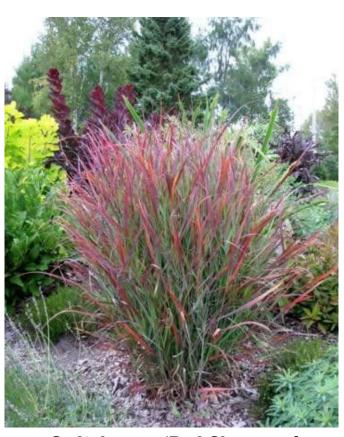

**Japanese Anemone** 

Petunia, Carolina Wild

Sedum ' Autumn Joy'

Cranesbill

Bee Balm, Mahogany

Witch-Alder Shrub

**Butterfly Weed** 

**Switchgrass 'Red Cheyenne'** 

| HERBS (Common names)                         | Daylilies, · large · variety · (Hemeroccalis)¤     | Oak, Chestnut tree (Quercus)              |
|----------------------------------------------|----------------------------------------------------|-------------------------------------------|
| Comfrey (Symphytum)                          | Daylily 'Highland Lord' (Hemeroccalis)             | OakTree (Quercus)                         |
| Lavender (Lavandula angustifolia 'Munstead') | Daylily 'Minie Pear'-dwarf (Hemeroccalis)          | Onion, Flowering (Allium)                 |
| Lavender (Lavandula angustifolia)            | Dragonroot · Green · Dragon · (Arisaema)           | Oregon Grape Holly (Mahonia)              |
| Lavender, Spanish (Lavandula dentate)        | Elderberry·Shrub·(Sambucus)                        | Peony (Paeonia)                           |
| Lavender, Spanish 'Kew Red' (limited number) | Fern, Japanese Painted (Athyrium)                  | Petunia, ·Carolina · Wild · (Ruellia)¤    |
| Mints, variety¶                              | Fern, Lady in Red (Anthyrium)                      | Phlox, Garden¤                            |
| Oregano, Greek & Golden¶                     | Fern, Sensitive (Onoclea)                          | Plumbago/Leadwort (Ceratostigma)          |
| Thyme, French (Thymus)¶                      | Foxglove (Digitalis)                               | Poplar·Tulip·Tree·(Liriodendron)¤         |
| Thyme, ·Nutmeg ·(Thymus)¤                    | Ginger, European Wild (Asarum)                     | Prairie Smoke (Geum)                      |
| <u> </u>                                     | Grass, Black Mondo (Ophiopogon)                    | Primrose, Evening Tall Yellow (Oenothera) |
| PERENNIALS (Common names)                    | Grass, Red Switchgrass 'Cheyene Sky' (Panicum)     | Red Hot Poker/Torch Lily (Kniphofia)      |
| Amsonia, Blue Star                           | Hackberry·Tree·(Celtis)□                           | Redbud Tree (Cercis)                      |
| Anemone, Japanese¤                           | Hardy Orange (Poncirus)□                           | Rose of Sharon Shrub (Hibiscus)           |
| Artemisia, 'Silver-King'¤                    | High Bush Cranberry Shrub (Viburnum)□              | Rose, Lenten (Helleborus)¤                |
| Aster, Tartarian                             | Hydrangea, 'Annabelle' · □                         | Sage, Russian (Perovskia)                 |
| Balloonflower (Platycodon)                   | Hydrangea, Big·Leaf·'Endless·Summer'¤              | Siberian · Bugloss · (Brunnera)¤          |
| Basket of Gold (Aurinia)                     | Hydrangea, Oak Leaf Shrub¤                         | Snowberry Bush (Symphoricarpos)□          |
| Bear's·Breeches·(Acanthus)                   | Indigo, False-·Purple·(Baptisia)¤                  | Snow-in-summer (Cerastium)                |
| Beautyberry (Callicarpa)                     | Iris, Bearded Dwarfa                               | Solomon's Seal, Varigated (Polygonatum)   |
| Bee Balm·"Mahogany (Monarda)¤                | Iris, Dwarf Crested¤                               | Spiderwort (Tradescantia)□                |
| Bee-Balm·(Monarda)¤                          | Iris, Siberian¤                                    | Stoncrop, 'Autumn Joy' (Hylotelephium)    |
| Black-eyed Susan (Rudbeckia)                 | Ironweed, New York (Veronia)                       | Stonecrop (Sedum)                         |
| Blue Mist Shrub (Caryopteris)                | Knotweed/Fleeceflower (Persicaria)                 | Stonecrop, Russian/Orange (Sedum)         |
| Carolina · Allspice · Shrub · (Calycanthus)  | Lace Shrub (Stephanandra incisa · 'Crispa') · pink | Willow, Pussy (Salix)                     |
| Chameleon ·Plant ·(Houttuynia)□              | Lamb's·Ear·(Stachys)                               | Witch-Alder-Shrub (Fothergill)            |
| Chaste-Tree-(Vitex)                          | Leopard's Bane (Doronicum)                         | HOSTASa                                   |
| Cherry·Tree,·Wild·(Prunus)¤                  | Lilac-Shrub-(Syringa)                              | More than 450 plants of various varieties |
| Coneflower (Echinacea)                       | Lily, Blackberry (Iris)                            | MILKWEED                                  |
| Coral·Bells·(Heuchera)¤                      | Lily, Toad (Tricyrtis)                             | Multiple varieties incl. swamp & tropical |
| Coral·Bells,·Fringed·(Heuchera)              | Lilyturf 'Varigated' (Lirope)                      | Multiple varieties mer. swamp & tropleats |
| Crape·Myrtle·Shrub·(Lagerstroemia)           | Lungwort (Pulmonaria)                              |                                           |
|                                              | Lune work (Fullionalia)                            |                                           |