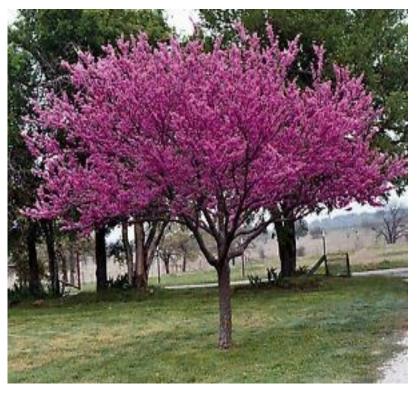

Solomon's Seal, Varigated

**Lace Shrub** 

Aster, Tartarian

**Black Mondo Grass** 

**Eastern Redbud Tree** 

**Hardy Orange Tree** 

**Poplar Tulip Tree** 

**Elderberry** 

| HERBS (Common names)                         | Daylilies, · large · variety · (Hemeroccalis)¤     | Oak, Chestnut tree (Quercus)              |
|----------------------------------------------|----------------------------------------------------|-------------------------------------------|
| Comfrey (Symphytum)                          | Daylily 'Highland Lord' (Hemeroccalis)             | OakTree (Quercus)                         |
| Lavender (Lavandula angustifolia 'Munstead') | Daylily 'Minie Pear'-dwarf (Hemeroccalis)          | Onion, Flowering (Allium)                 |
| Lavender (Lavandula angustifolia)            | Dragonroot · Green · Dragon · (Arisaema)           | Oregon Grape Holly (Mahonia)              |
| Lavender, Spanish (Lavandula dentate)        | Elderberry·Shrub·(Sambucus)                        | Peony (Paeonia)                           |
| Lavender, Spanish 'Kew Red' (limited number) | Fern, Japanese Painted (Athyrium)                  | Petunia, ·Carolina · Wild · (Ruellia)¤    |
| Mints, variety¶                              | Fern, Lady in Red (Anthyrium)                      | Phlox, Garden¤                            |
| Oregano, Greek & Golden¶                     | Fern, Sensitive (Onoclea)                          | Plumbago/Leadwort (Ceratostigma)          |
| Thyme, French (Thymus)¶                      | Foxglove (Digitalis)                               | Poplar·Tulip·Tree·(Liriodendron)¤         |
| Thyme, ·Nutmeg ·(Thymus)¤                    | Ginger, European Wild (Asarum)                     | Prairie Smoke (Geum)                      |
| <u> </u>                                     | Grass, Black Mondo (Ophiopogon)                    | Primrose, Evening Tall Yellow (Oenothera) |
| PERENNIALS (Common names)                    | Grass, Red Switchgrass 'Cheyene Sky' (Panicum)     | Red Hot Poker/Torch Lily (Kniphofia)      |
| Amsonia, Blue Star                           | Hackberry·Tree·(Celtis)□                           | Redbud Tree (Cercis)                      |
| Anemone, Japanese¤                           | Hardy Orange (Poncirus)□                           | Rose of Sharon Shrub (Hibiscus)           |
| Artemisia, 'Silver-King'¤                    | High Bush Cranberry Shrub (Viburnum)□              | Rose, Lenten (Helleborus)¤                |
| Aster, Tartarian                             | Hydrangea, 'Annabelle' · □                         | Sage, Russian (Perovskia)                 |
| Balloonflower (Platycodon)                   | Hydrangea, Big·Leaf·'Endless·Summer'¤              | Siberian · Bugloss · (Brunnera)¤          |
| Basket of Gold (Aurinia)                     | Hydrangea, Oak Leaf Shrub¤                         | Snowberry Bush (Symphoricarpos)□          |
| Bear's·Breeches·(Acanthus)                   | Indigo, False-·Purple·(Baptisia)¤                  | Snow-in-summer (Cerastium)                |
| Beautyberry (Callicarpa)                     | Iris, Bearded Dwarfa                               | Solomon's Seal, Varigated (Polygonatum)   |
| Bee Balm·"Mahogany (Monarda)¤                | Iris, Dwarf Crested¤                               | Spiderwort (Tradescantia)□                |
| Bee-Balm·(Monarda)¤                          | Iris, Siberian¤                                    | Stoncrop, 'Autumn Joy' (Hylotelephium)    |
| Black-eyed Susan (Rudbeckia)                 | Ironweed, New York (Veronia)                       | Stonecrop (Sedum)                         |
| Blue Mist Shrub (Caryopteris)                | Knotweed/Fleeceflower (Persicaria)                 | Stonecrop, Russian/Orange (Sedum)         |
| Carolina · Allspice · Shrub · (Calycanthus)  | Lace Shrub (Stephanandra incisa · 'Crispa') · pink | Willow, Pussy (Salix)                     |
| Chameleon ·Plant ·(Houttuynia)□              | Lamb's·Ear·(Stachys)                               | Witch-Alder-Shrub (Fothergill)            |
| Chaste-Tree-(Vitex)                          | Leopard's Bane (Doronicum)                         | HOSTASa                                   |
| Cherry·Tree,·Wild·(Prunus)¤                  | Lilac-Shrub-(Syringa)                              | More than 450 plants of various varieties |
| Coneflower (Echinacea)                       | Lily, Blackberry (Iris)                            | MILKWEED                                  |
| Coral·Bells·(Heuchera)¤                      | Lily, Toad (Tricyrtis)                             | Multiple varieties incl. swamp & tropical |
| Coral·Bells,·Fringed·(Heuchera)              | Lilyturf 'Varigated' (Lirope)                      | Multiple varieties mer. swamp & tropleats |
| Crape·Myrtle·Shrub·(Lagerstroemia)           | Lungwort (Pulmonaria)                              |                                           |
|                                              | Lune work (Fullionalia)                            |                                           |