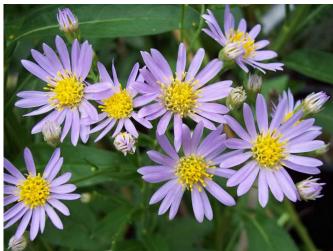

Solomon's Seal, Varigated

**Lace Shrub** 

Aster, Tartarian

**Black Mondo Grass** 

**Eastern Redbud Tree** 

**Hardy Orange Tree** 

**Poplar Tulip Tree** 

**Elderberry** 

| HERBS (Common names)                         | Daylilies, · large · variety · (Hemeroccalis)¤     | Oak, Chestnut tree (Quercus)              |
|----------------------------------------------|----------------------------------------------------|-------------------------------------------|
| Comfrey (Symphytum)                          | Daylily 'Highland Lord' (Hemeroccalis)             | OakTree (Quercus)                         |
| Lavender (Lavandula angustifolia 'Munstead') | Daylily 'Minie Pear'-dwarf (Hemeroccalis)          | Onion, Flowering (Allium)                 |
| Lavender (Lavandula angustifolia)            | Dragonroot · Green · Dragon · (Arisaema)           | Oregon Grape Holly (Mahonia)              |
| Lavender, Spanish (Lavandula dentate)        | Elderberry·Shrub·(Sambucus)                        | Peony (Paeonia)                           |
| Lavender, Spanish 'Kew Red' (limited number) | Fern, Japanese Painted (Athyrium)                  | Petunia, ·Carolina · Wild · (Ruellia)¤    |
| Mints, variety¶                              | Fern, Lady in Red (Anthyrium)                      | Phlox, Garden¤                            |
| Oregano, Greek & Golden¶                     | Fern, Sensitive (Onoclea)                          | Plumbago/Leadwort (Ceratostigma)          |
| Thyme, French (Thymus)¶                      | Foxglove (Digitalis)                               | Poplar·Tulip·Tree·(Liriodendron)¤         |
| Thyme, ·Nutmeg ·(Thymus)¤                    | Ginger, European Wild (Asarum)                     | Prairie Smoke (Geum)                      |
| <u> </u>                                     | Grass, Black Mondo (Ophiopogon)                    | Primrose, Evening Tall Yellow (Oenothera) |
| PERENNIALS (Common names)                    | Grass, Red Switchgrass 'Cheyene Sky' (Panicum)     | Red Hot Poker/Torch Lily (Kniphofia)      |
| Amsonia, Blue Star                           | Hackberry·Tree·(Celtis)□                           | Redbud Tree (Cercis)                      |
| Anemone, Japanese¤                           | Hardy Orange (Poncirus)□                           | Rose of Sharon Shrub (Hibiscus)           |
| Artemisia, 'Silver-King'¤                    | High Bush Cranberry Shrub (Viburnum)□              | Rose, Lenten (Helleborus)¤                |
| Aster, Tartarian                             | Hydrangea, 'Annabelle' · □                         | Sage, Russian (Perovskia)                 |
| Balloonflower (Platycodon)                   | Hydrangea, Big·Leaf·'Endless·Summer'¤              | Siberian · Bugloss · (Brunnera)¤          |
| Basket of Gold (Aurinia)                     | Hydrangea, Oak Leaf Shrub¤                         | Snowberry Bush (Symphoricarpos)□          |
| Bear's·Breeches·(Acanthus)                   | Indigo, False-·Purple·(Baptisia)¤                  | Snow-in-summer (Cerastium)                |
| Beautyberry (Callicarpa)                     | Iris, Bearded Dwarfa                               | Solomon's Seal, Varigated (Polygonatum)   |
| Bee Balm·"Mahogany (Monarda)¤                | Iris, Dwarf Crested¤                               | Spiderwort (Tradescantia)□                |
| Bee-Balm·(Monarda)¤                          | Iris, Siberian¤                                    | Stoncrop, 'Autumn Joy' (Hylotelephium)    |
| Black-eyed Susan (Rudbeckia)                 | Ironweed, New York (Veronia)                       | Stonecrop (Sedum)                         |
| Blue Mist Shrub (Caryopteris)                | Knotweed/Fleeceflower (Persicaria)                 | Stonecrop, Russian/Orange (Sedum)         |
| Carolina · Allspice · Shrub · (Calycanthus)  | Lace Shrub (Stephanandra incisa · 'Crispa') · pink | Willow, Pussy (Salix)                     |
| Chameleon ·Plant ·(Houttuynia)□              | Lamb's·Ear·(Stachys)                               | Witch-Alder-Shrub (Fothergill)            |
| Chaste-Tree-(Vitex)                          | Leopard's Bane (Doronicum)                         | HOSTASa                                   |
| Cherry·Tree,·Wild·(Prunus)¤                  | Lilac-Shrub-(Syringa)                              | More than 450 plants of various varieties |
| Coneflower (Echinacea)                       | Lily, Blackberry (Iris)                            | MILKWEED                                  |
| Coral·Bells·(Heuchera)¤                      | Lily, Toad (Tricyrtis)                             | Multiple varieties incl. swamp & tropical |
| Coral·Bells,·Fringed·(Heuchera)              | Lilyturf 'Varigated' (Lirope)                      | Multiple varieties mer. swamp & tropleats |
| Crape·Myrtle·Shrub·(Lagerstroemia)           | Lungwort (Pulmonaria)                              |                                           |
|                                              | Lune work (Fullionalia)                            |                                           |