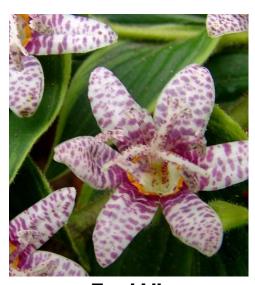

## **Perennial Plants 2018**

List of more on the last page

**Prairie Smoke** 

Daylily 'Minnie Pear'

**Dragonroot 'Green Dragon'** 

Toad Lily

Lavender 'Kew Red'

**Red hot Poker** 

| HERBS (Common names)                         | Daylilies, · large · variety · (Hemeroccalis)¤     | Oak, Chestnut tree (Quercus)              |
|----------------------------------------------|----------------------------------------------------|-------------------------------------------|
| Comfrey (Symphytum)                          | Daylily 'Highland Lord' (Hemeroccalis)             | OakTree (Quercus)                         |
| Lavender (Lavandula angustifolia 'Munstead') | Daylily 'Minie Pear'-dwarf (Hemeroccalis)          | Onion, Flowering (Allium)                 |
| Lavender (Lavandula angustifolia)            | Dragonroot · Green · Dragon · (Arisaema)           | Oregon Grape Holly (Mahonia)              |
| Lavender, Spanish (Lavandula dentate)        | Elderberry·Shrub·(Sambucus)                        | Peony (Paeonia)                           |
| Lavender, Spanish 'Kew Red' (limited number) | Fern, Japanese Painted (Athyrium)                  | Petunia, ·Carolina · Wild · (Ruellia)¤    |
| Mints, variety¶                              | Fern, Lady in Red (Anthyrium)                      | Phlox, Garden¤                            |
| Oregano, Greek & Golden¶                     | Fern, Sensitive (Onoclea)                          | Plumbago/Leadwort (Ceratostigma)          |
| Thyme, French (Thymus)¶                      | Foxglove (Digitalis)                               | Poplar·Tulip·Tree·(Liriodendron)¤         |
| Thyme, ·Nutmeg ·(Thymus)¤                    | Ginger, European Wild (Asarum)                     | Prairie Smoke (Geum)                      |
| <u> </u>                                     | Grass, Black Mondo (Ophiopogon)                    | Primrose, Evening Tall Yellow (Oenothera) |
| PERENNIALS (Common names)                    | Grass, Red Switchgrass 'Cheyene Sky' (Panicum)     | Red Hot Poker/Torch Lily (Kniphofia)      |
| Amsonia, Blue Star                           | Hackberry·Tree·(Celtis)□                           | Redbud Tree (Cercis)                      |
| Anemone, Japanese¤                           | Hardy Orange (Poncirus)□                           | Rose of Sharon Shrub (Hibiscus)           |
| Artemisia, 'Silver-King'¤                    | High Bush Cranberry Shrub (Viburnum)□              | Rose, Lenten (Helleborus)¤                |
| Aster, Tartarian                             | Hydrangea, 'Annabelle' · □                         | Sage, Russian (Perovskia)                 |
| Balloonflower (Platycodon)                   | Hydrangea, Big·Leaf·'Endless·Summer'¤              | Siberian · Bugloss · (Brunnera)¤          |
| Basket of Gold (Aurinia)                     | Hydrangea, Oak Leaf Shrub¤                         | Snowberry Bush (Symphoricarpos)□          |
| Bear's·Breeches·(Acanthus)                   | Indigo, False-·Purple·(Baptisia)¤                  | Snow-in-summer (Cerastium)                |
| Beautyberry (Callicarpa)                     | Iris, Bearded Dwarfa                               | Solomon's Seal, Varigated (Polygonatum)   |
| Bee Balm·"Mahogany (Monarda)¤                | Iris, Dwarf Crested¤                               | Spiderwort (Tradescantia)□                |
| Bee-Balm·(Monarda)¤                          | Iris, Siberian¤                                    | Stoncrop, 'Autumn Joy' (Hylotelephium)    |
| Black-eyed Susan (Rudbeckia)                 | Ironweed, New York (Veronia)                       | Stonecrop (Sedum)                         |
| Blue Mist Shrub (Caryopteris)                | Knotweed/Fleeceflower (Persicaria)                 | Stonecrop, Russian/Orange (Sedum)         |
| Carolina · Allspice · Shrub · (Calycanthus)  | Lace Shrub (Stephanandra incisa · 'Crispa') · pink | Willow, Pussy (Salix)                     |
| Chameleon ·Plant ·(Houttuynia)□              | Lamb's·Ear·(Stachys)                               | Witch-Alder-Shrub (Fothergill)            |
| Chaste-Tree-(Vitex)                          | Leopard's Bane (Doronicum)                         | HOSTASa                                   |
| Cherry·Tree,·Wild·(Prunus)¤                  | Lilac-Shrub-(Syringa)                              | More than 450 plants of various varieties |
| Coneflower (Echinacea)                       | Lily, Blackberry (Iris)                            | MILKWEED                                  |
| Coral·Bells·(Heuchera)¤                      | Lily, Toad (Tricyrtis)                             | Multiple varieties incl. swamp & tropical |
| Coral·Bells,·Fringed·(Heuchera)              | Lilyturf 'Varigated' (Lirope)                      | Multiple varieties mer. swamp & tropleats |
| Crape·Myrtle·Shrub·(Lagerstroemia)           | Lungwort (Pulmonaria)                              |                                           |
|                                              | Lune work (Fullionalia)                            |                                           |