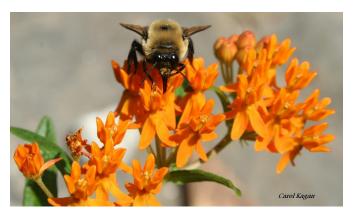

| HERBS (Common names)                         | Daylilies, · large · variety · (Hemeroccalis)¤     | Oak, Chestnut tree (Quercus)              |
|----------------------------------------------|----------------------------------------------------|-------------------------------------------|
| Comfrey (Symphytum)                          | Daylily 'Highland Lord' (Hemeroccalis)             | OakTree (Quercus)                         |
| Lavender (Lavandula angustifolia 'Munstead') | Daylily 'Minie Pear'-dwarf (Hemeroccalis)          | Onion, Flowering (Allium)                 |
| Lavender (Lavandula angustifolia)            | Dragonroot · Green · Dragon · (Arisaema)           | Oregon Grape Holly (Mahonia)              |
| Lavender, Spanish (Lavandula dentate)        | Elderberry·Shrub·(Sambucus)                        | Peony (Paeonia)                           |
| Lavender, Spanish 'Kew Red' (limited number) | Fern, Japanese Painted (Athyrium)                  | Petunia, ·Carolina · Wild · (Ruellia)¤    |
| Mints, variety¶                              | Fern, Lady in Red (Anthyrium)                      | Phlox, Garden¤                            |
| Oregano, Greek & Golden¶                     | Fern, Sensitive (Onoclea)                          | Plumbago/Leadwort (Ceratostigma)          |
| Thyme, French (Thymus)¶                      | Foxglove (Digitalis)                               | Poplar·Tulip·Tree·(Liriodendron)¤         |
| Thyme, ·Nutmeg ·(Thymus)¤                    | Ginger, European Wild (Asarum)                     | Prairie Smoke (Geum)                      |
| <u> </u>                                     | Grass, Black Mondo (Ophiopogon)                    | Primrose, Evening Tall Yellow (Oenothera) |
| PERENNIALS (Common names)                    | Grass, Red Switchgrass 'Cheyene Sky' (Panicum)     | Red Hot Poker/Torch Lily (Kniphofia)      |
| Amsonia, Blue Star                           | Hackberry·Tree·(Celtis)□                           | Redbud Tree (Cercis)                      |
| Anemone, Japanese¤                           | Hardy Orange (Poncirus)□                           | Rose of Sharon Shrub (Hibiscus)           |
| Artemisia, 'Silver-King'¤                    | High Bush Cranberry Shrub (Viburnum)□              | Rose, Lenten (Helleborus)¤                |
| Aster, Tartarian                             | Hydrangea, 'Annabelle' · □                         | Sage, Russian (Perovskia)                 |
| Balloonflower (Platycodon)                   | Hydrangea, Big·Leaf·'Endless·Summer'¤              | Siberian · Bugloss · (Brunnera)¤          |
| Basket of Gold (Aurinia)                     | Hydrangea, Oak Leaf Shrub¤                         | Snowberry Bush (Symphoricarpos)□          |
| Bear's·Breeches·(Acanthus)                   | Indigo, False-·Purple·(Baptisia)¤                  | Snow-in-summer (Cerastium)                |
| Beautyberry (Callicarpa)                     | Iris, Bearded Dwarfa                               | Solomon's Seal, Varigated (Polygonatum)   |
| Bee Balm·"Mahogany (Monarda)¤                | Iris, Dwarf Crested¤                               | Spiderwort (Tradescantia)□                |
| Bee-Balm·(Monarda)¤                          | Iris, Siberian¤                                    | Stoncrop, 'Autumn Joy' (Hylotelephium)    |
| Black-eyed Susan (Rudbeckia)                 | Ironweed, New York (Veronia)                       | Stonecrop (Sedum)                         |
| Blue Mist Shrub (Caryopteris)                | Knotweed/Fleeceflower (Persicaria)                 | Stonecrop, Russian/Orange (Sedum)         |
| Carolina · Allspice · Shrub · (Calycanthus)  | Lace Shrub (Stephanandra incisa · 'Crispa') · pink | Willow, Pussy (Salix)                     |
| Chameleon ·Plant ·(Houttuynia)□              | Lamb's·Ear·(Stachys)                               | Witch-Alder-Shrub (Fothergill)            |
| Chaste-Tree-(Vitex)                          | Leopard's Bane (Doronicum)                         | HOSTASa                                   |
| Cherry·Tree,·Wild·(Prunus)¤                  | Lilac-Shrub-(Syringa)                              | More than 450 plants of various varieties |
| Coneflower (Echinacea)                       | Lily, Blackberry (Iris)                            | MILKWEED                                  |
| Coral·Bells·(Heuchera)¤                      | Lily, Toad (Tricyrtis)                             | Multiple varieties incl. swamp & tropical |
| Coral·Bells,·Fringed·(Heuchera)              | Lilyturf 'Varigated' (Lirope)                      | Multiple varieties mer. swamp & tropleats |
| Crape·Myrtle·Shrub·(Lagerstroemia)           | Lungwort (Pulmonaria)                              |                                           |
|                                              | Lune work (Fullionalia)                            |                                           |