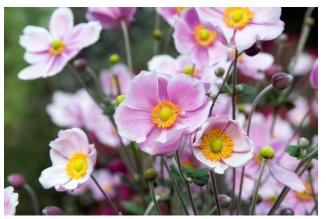

**Japanese Anemone** 

Petunia, Carolina Wild

Sedum ' Autumn Joy'

Cranesbill

Bee Balm, Mahogany

Witch-Alder Shrub

**Butterfly Weed** 

**Switchgrass 'Red Cheyenne'** 

| HERBS (Common names)                         | Daylilies, · large · variety · (Hemeroccalis)¤     | Oak, Chestnut tree (Quercus)              |
|----------------------------------------------|----------------------------------------------------|-------------------------------------------|
| Comfrey (Symphytum)                          | Daylily 'Highland Lord' (Hemeroccalis)             | OakTree (Quercus)                         |
| Lavender (Lavandula angustifolia 'Munstead') | Daylily 'Minie Pear'-dwarf (Hemeroccalis)          | Onion, Flowering (Allium)                 |
| Lavender (Lavandula angustifolia)            | Dragonroot · Green · Dragon · (Arisaema)           | Oregon Grape Holly (Mahonia)              |
| Lavender, Spanish (Lavandula dentate)        | Elderberry·Shrub·(Sambucus)                        | Peony (Paeonia)                           |
| Lavender, Spanish 'Kew Red' (limited number) | Fern, Japanese Painted (Athyrium)                  | Petunia, ·Carolina · Wild · (Ruellia)¤    |
| Mints, variety¶                              | Fern, Lady in Red (Anthyrium)                      | Phlox, Garden¤                            |
| Oregano, Greek & Golden¶                     | Fern, Sensitive (Onoclea)                          | Plumbago/Leadwort (Ceratostigma)          |
| Thyme, French (Thymus)¶                      | Foxglove (Digitalis)                               | Poplar·Tulip·Tree·(Liriodendron)¤         |
| Thyme, ·Nutmeg ·(Thymus)¤                    | Ginger, European Wild (Asarum)                     | Prairie Smoke (Geum)                      |
| <u> </u>                                     | Grass, Black Mondo (Ophiopogon)                    | Primrose, Evening Tall Yellow (Oenothera) |
| PERENNIALS (Common names)                    | Grass, Red Switchgrass 'Cheyene Sky' (Panicum)     | Red Hot Poker/Torch Lily (Kniphofia)      |
| Amsonia, Blue Star                           | Hackberry·Tree·(Celtis)□                           | Redbud Tree (Cercis)                      |
| Anemone, Japanese¤                           | Hardy Orange (Poncirus)□                           | Rose of Sharon Shrub (Hibiscus)           |
| Artemisia, 'Silver-King'¤                    | High Bush Cranberry Shrub (Viburnum)□              | Rose, Lenten (Helleborus)¤                |
| Aster, Tartarian                             | Hydrangea, 'Annabelle' · □                         | Sage, Russian (Perovskia)                 |
| Balloonflower (Platycodon)                   | Hydrangea, Big·Leaf·'Endless·Summer'¤              | Siberian · Bugloss · (Brunnera)¤          |
| Basket of Gold (Aurinia)                     | Hydrangea, Oak Leaf Shrub¤                         | Snowberry Bush (Symphoricarpos)□          |
| Bear's·Breeches·(Acanthus)                   | Indigo, False-·Purple·(Baptisia)¤                  | Snow-in-summer (Cerastium)                |
| Beautyberry (Callicarpa)                     | Iris, Bearded Dwarfa                               | Solomon's Seal, Varigated (Polygonatum)   |
| Bee Balm·"Mahogany (Monarda)¤                | Iris, Dwarf Crested¤                               | Spiderwort (Tradescantia)□                |
| Bee-Balm·(Monarda)¤                          | Iris, Siberian¤                                    | Stoncrop, 'Autumn Joy' (Hylotelephium)    |
| Black-eyed Susan (Rudbeckia)                 | Ironweed, New York (Veronia)                       | Stonecrop (Sedum)                         |
| Blue Mist Shrub (Caryopteris)                | Knotweed/Fleeceflower (Persicaria)                 | Stonecrop, Russian/Orange (Sedum)         |
| Carolina · Allspice · Shrub · (Calycanthus)  | Lace Shrub (Stephanandra incisa · 'Crispa') · pink | Willow, Pussy (Salix)                     |
| Chameleon ·Plant ·(Houttuynia)□              | Lamb's·Ear·(Stachys)                               | Witch-Alder-Shrub (Fothergill)            |
| Chaste-Tree-(Vitex)                          | Leopard's Bane (Doronicum)                         | HOSTASa                                   |
| Cherry·Tree,·Wild·(Prunus)¤                  | Lilac-Shrub-(Syringa)                              | More than 450 plants of various varieties |
| Coneflower (Echinacea)                       | Lily, Blackberry (Iris)                            | MILKWEED                                  |
| Coral·Bells·(Heuchera)¤                      | Lily, Toad (Tricyrtis)                             | Multiple varieties incl. swamp & tropical |
| Coral·Bells,·Fringed·(Heuchera)              | Lilyturf 'Varigated' (Lirope)                      | Multiple varieties mer. swamp & tropleats |
| Crape·Myrtle·Shrub·(Lagerstroemia)           | Lungwort (Pulmonaria)                              |                                           |
|                                              | Lune work (Fullionalia)                            |                                           |