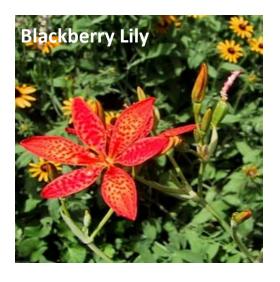

| HERBS (Common names)                         | Daylilies, · large · variety · (Hemeroccalis)¤     | Oak, Chestnut tree (Quercus)              |
|----------------------------------------------|----------------------------------------------------|-------------------------------------------|
| Comfrey (Symphytum)                          | Daylily 'Highland Lord' (Hemeroccalis)             | OakTree (Quercus)                         |
| Lavender (Lavandula angustifolia 'Munstead') | Daylily 'Minie Pear'-dwarf (Hemeroccalis)          | Onion, Flowering (Allium)                 |
| Lavender (Lavandula angustifolia)            | Dragonroot · Green · Dragon · (Arisaema)           | Oregon Grape Holly (Mahonia)              |
| Lavender, Spanish (Lavandula dentate)        | Elderberry·Shrub·(Sambucus)                        | Peony (Paeonia)                           |
| Lavender, Spanish 'Kew Red' (limited number) | Fern, Japanese Painted (Athyrium)                  | Petunia, ·Carolina · Wild · (Ruellia)¤    |
| Mints, variety¶                              | Fern, Lady in Red (Anthyrium)                      | Phlox, Garden¤                            |
| Oregano, Greek & Golden¶                     | Fern, Sensitive (Onoclea)                          | Plumbago/Leadwort (Ceratostigma)          |
| Thyme, French (Thymus)¶                      | Foxglove (Digitalis)                               | Poplar·Tulip·Tree·(Liriodendron)¤         |
| Thyme, ·Nutmeg ·(Thymus)¤                    | Ginger, European Wild (Asarum)                     | Prairie Smoke (Geum)                      |
| <u> </u>                                     | Grass, Black Mondo (Ophiopogon)                    | Primrose, Evening Tall Yellow (Oenothera) |
| PERENNIALS (Common names)                    | Grass, Red Switchgrass 'Cheyene Sky' (Panicum)     | Red Hot Poker/Torch Lily (Kniphofia)      |
| Amsonia, Blue Star                           | Hackberry·Tree·(Celtis)□                           | Redbud Tree (Cercis)                      |
| Anemone, Japanese¤                           | Hardy Orange (Poncirus)□                           | Rose of Sharon Shrub (Hibiscus)           |
| Artemisia, 'Silver-King'¤                    | High Bush Cranberry Shrub (Viburnum)□              | Rose, Lenten (Helleborus)¤                |
| Aster, Tartarian                             | Hydrangea, 'Annabelle' · □                         | Sage, Russian (Perovskia)                 |
| Balloonflower (Platycodon)                   | Hydrangea, Big·Leaf·'Endless·Summer'¤              | Siberian · Bugloss · (Brunnera)¤          |
| Basket of Gold (Aurinia)                     | Hydrangea, Oak Leaf Shrub¤                         | Snowberry Bush (Symphoricarpos)□          |
| Bear's·Breeches·(Acanthus)                   | Indigo, False-·Purple·(Baptisia)¤                  | Snow-in-summer (Cerastium)                |
| Beautyberry (Callicarpa)                     | Iris, Bearded Dwarfa                               | Solomon's Seal, Varigated (Polygonatum)   |
| Bee Balm·"Mahogany (Monarda)¤                | Iris, Dwarf Crested¤                               | Spiderwort (Tradescantia)□                |
| Bee-Balm·(Monarda)¤                          | Iris, Siberian¤                                    | Stoncrop, 'Autumn Joy' (Hylotelephium)    |
| Black-eyed Susan (Rudbeckia)                 | Ironweed, New York (Veronia)                       | Stonecrop (Sedum)                         |
| Blue Mist Shrub (Caryopteris)                | Knotweed/Fleeceflower (Persicaria)                 | Stonecrop, Russian/Orange (Sedum)         |
| Carolina · Allspice · Shrub · (Calycanthus)  | Lace Shrub (Stephanandra incisa · 'Crispa') · pink | Willow, Pussy (Salix)                     |
| Chameleon ·Plant ·(Houttuynia)□              | Lamb's·Ear·(Stachys)                               | Witch-Alder-Shrub (Fothergill)            |
| Chaste-Tree-(Vitex)                          | Leopard's Bane (Doronicum)                         | HOSTASa                                   |
| Cherry·Tree,·Wild·(Prunus)¤                  | Lilac-Shrub-(Syringa)                              | More than 450 plants of various varieties |
| Coneflower (Echinacea)                       | Lily, Blackberry (Iris)                            | MILKWEED                                  |
| Coral·Bells·(Heuchera)¤                      | Lily, Toad (Tricyrtis)                             | Multiple varieties incl. swamp & tropical |
| Coral·Bells,·Fringed·(Heuchera)              | Lilyturf 'Varigated' (Lirope)                      | Multiple varieties mer. swamp & tropleats |
| Crape·Myrtle·Shrub·(Lagerstroemia)           | Lungwort (Pulmonaria)                              |                                           |
|                                              | Lune work (Fullionalia)                            |                                           |