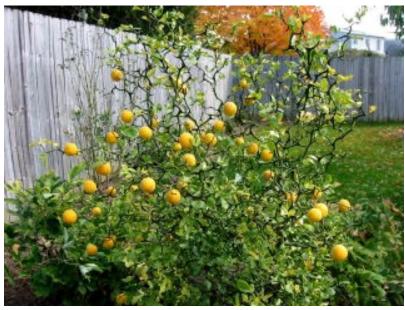

Solomon's Seal, Varigated

**Lace Shrub** 

Aster, Tartarian

**Black Mondo Grass** 

**Eastern Redbud Tree** 

**Hardy Orange Tree** 

**Poplar Tulip Tree** 

**Elderberry** 

| HERBS (Common names)                         | Daylilies, · large · variety · (Hemeroccalis)¤     | Oak, Chestnut tree (Quercus)              |
|----------------------------------------------|----------------------------------------------------|-------------------------------------------|
| Comfrey (Symphytum)                          | Daylily 'Highland Lord' (Hemeroccalis)             | OakTree (Quercus)                         |
| Lavender (Lavandula angustifolia 'Munstead') | Daylily 'Minie Pear'-dwarf (Hemeroccalis)          | Onion, Flowering (Allium)                 |
| Lavender (Lavandula angustifolia)            | Dragonroot · Green · Dragon · (Arisaema)           | Oregon Grape Holly (Mahonia)              |
| Lavender, Spanish (Lavandula dentate)        | Elderberry·Shrub·(Sambucus)                        | Peony (Paeonia)                           |
| Lavender, Spanish 'Kew Red' (limited number) | Fern, Japanese Painted (Athyrium)                  | Petunia, ·Carolina · Wild · (Ruellia)¤    |
| Mints, variety¶                              | Fern, Lady in Red (Anthyrium)                      | Phlox, Garden¤                            |
| Oregano, Greek & Golden¶                     | Fern, Sensitive (Onoclea)                          | Plumbago/Leadwort (Ceratostigma)          |
| Thyme, French (Thymus)¶                      | Foxglove (Digitalis)                               | Poplar·Tulip·Tree·(Liriodendron)¤         |
| Thyme, ·Nutmeg ·(Thymus)¤                    | Ginger, European Wild (Asarum)                     | Prairie Smoke (Geum)                      |
| <u> </u>                                     | Grass, Black Mondo (Ophiopogon)                    | Primrose, Evening Tall Yellow (Oenothera) |
| PERENNIALS (Common names)                    | Grass, Red Switchgrass 'Cheyene Sky' (Panicum)     | Red Hot Poker/Torch Lily (Kniphofia)      |
| Amsonia, Blue Star                           | Hackberry·Tree·(Celtis)□                           | Redbud Tree (Cercis)                      |
| Anemone, Japanese¤                           | Hardy Orange (Poncirus)□                           | Rose of Sharon Shrub (Hibiscus)           |
| Artemisia, 'Silver-King'¤                    | High Bush Cranberry Shrub (Viburnum)□              | Rose, Lenten (Helleborus)¤                |
| Aster, Tartarian                             | Hydrangea, 'Annabelle' · □                         | Sage, Russian (Perovskia)                 |
| Balloonflower (Platycodon)                   | Hydrangea, Big·Leaf·'Endless·Summer'¤              | Siberian · Bugloss · (Brunnera)¤          |
| Basket of Gold (Aurinia)                     | Hydrangea, Oak Leaf Shrub¤                         | Snowberry Bush (Symphoricarpos)□          |
| Bear's·Breeches·(Acanthus)                   | Indigo, False-·Purple·(Baptisia)¤                  | Snow-in-summer (Cerastium)                |
| Beautyberry (Callicarpa)                     | Iris, Bearded Dwarfa                               | Solomon's Seal, Varigated (Polygonatum)   |
| Bee Balm·"Mahogany (Monarda)¤                | Iris, Dwarf Crested¤                               | Spiderwort (Tradescantia)□                |
| Bee-Balm·(Monarda)¤                          | Iris, Siberian¤                                    | Stoncrop, 'Autumn Joy' (Hylotelephium)    |
| Black-eyed Susan (Rudbeckia)                 | Ironweed, New York (Veronia)                       | Stonecrop (Sedum)                         |
| Blue Mist Shrub (Caryopteris)                | Knotweed/Fleeceflower (Persicaria)                 | Stonecrop, Russian/Orange (Sedum)         |
| Carolina · Allspice · Shrub · (Calycanthus)  | Lace Shrub (Stephanandra incisa · 'Crispa') · pink | Willow, Pussy (Salix)                     |
| Chameleon ·Plant ·(Houttuynia)□              | Lamb's·Ear·(Stachys)                               | Witch-Alder-Shrub (Fothergill)            |
| Chaste-Tree-(Vitex)                          | Leopard's Bane (Doronicum)                         | HOSTASa                                   |
| Cherry·Tree,·Wild·(Prunus)¤                  | Lilac-Shrub-(Syringa)                              | More than 450 plants of various varieties |
| Coneflower (Echinacea)                       | Lily, Blackberry (Iris)                            | MILKWEED                                  |
| Coral·Bells·(Heuchera)¤                      | Lily, Toad (Tricyrtis)                             | Multiple varieties incl. swamp & tropical |
| Coral·Bells,·Fringed·(Heuchera)              | Lilyturf 'Varigated' (Lirope)                      | Multiple varieties mer. swamp & tropleats |
| Crape·Myrtle·Shrub·(Lagerstroemia)           | Lungwort (Pulmonaria)                              |                                           |
|                                              | Lune work (Fullionalia)                            |                                           |