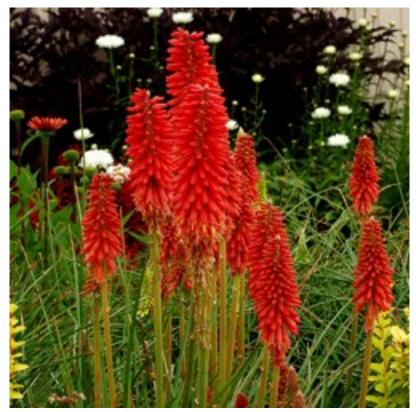

## **Perennial Plants 2018**

List of more on the last page

**Prairie Smoke** 

Daylily 'Minnie Pear'

**Dragonroot 'Green Dragon'** 

Toad Lily

Lavender 'Kew Red'

**Red hot Poker** 

| HERBS (Common names)                         | Daylilies, · large · variety · (Hemeroccalis)¤     | Oak, Chestnut tree (Quercus)              |
|----------------------------------------------|----------------------------------------------------|-------------------------------------------|
| Comfrey (Symphytum)                          | Daylily 'Highland Lord' (Hemeroccalis)             | OakTree (Quercus)                         |
| Lavender (Lavandula angustifolia 'Munstead') | Daylily 'Minie Pear'-dwarf (Hemeroccalis)          | Onion, Flowering (Allium)                 |
| Lavender (Lavandula angustifolia)            | Dragonroot · Green · Dragon · (Arisaema)           | Oregon Grape Holly (Mahonia)              |
| Lavender, Spanish (Lavandula dentate)        | Elderberry·Shrub·(Sambucus)                        | Peony (Paeonia)                           |
| Lavender, Spanish 'Kew Red' (limited number) | Fern, Japanese Painted (Athyrium)                  | Petunia, ·Carolina · Wild · (Ruellia)¤    |
| Mints, variety¶                              | Fern, Lady in Red (Anthyrium)                      | Phlox, Garden¤                            |
| Oregano, Greek & Golden¶                     | Fern, Sensitive (Onoclea)                          | Plumbago/Leadwort (Ceratostigma)          |
| Thyme, French (Thymus)¶                      | Foxglove (Digitalis)                               | Poplar·Tulip·Tree·(Liriodendron)¤         |
| Thyme, ·Nutmeg ·(Thymus)¤                    | Ginger, European Wild (Asarum)                     | Prairie Smoke (Geum)                      |
| <u> </u>                                     | Grass, Black Mondo (Ophiopogon)                    | Primrose, Evening Tall Yellow (Oenothera) |
| PERENNIALS (Common names)                    | Grass, Red Switchgrass 'Cheyene Sky' (Panicum)     | Red Hot Poker/Torch Lily (Kniphofia)      |
| Amsonia, Blue Star                           | Hackberry·Tree·(Celtis)□                           | Redbud Tree (Cercis)                      |
| Anemone, Japanese¤                           | Hardy Orange (Poncirus)□                           | Rose of Sharon Shrub (Hibiscus)           |
| Artemisia, 'Silver-King'¤                    | High Bush Cranberry Shrub (Viburnum)□              | Rose, Lenten (Helleborus)¤                |
| Aster, Tartarian                             | Hydrangea, 'Annabelle' · □                         | Sage, Russian (Perovskia)                 |
| Balloonflower (Platycodon)                   | Hydrangea, Big·Leaf·'Endless·Summer'¤              | Siberian · Bugloss · (Brunnera)¤          |
| Basket of Gold (Aurinia)                     | Hydrangea, Oak Leaf Shrub¤                         | Snowberry Bush (Symphoricarpos)□          |
| Bear's·Breeches·(Acanthus)                   | Indigo, False-·Purple·(Baptisia)¤                  | Snow-in-summer (Cerastium)                |
| Beautyberry (Callicarpa)                     | Iris, Bearded Dwarfa                               | Solomon's Seal, Varigated (Polygonatum)   |
| Bee Balm·"Mahogany (Monarda)¤                | Iris, Dwarf Crested¤                               | Spiderwort (Tradescantia)□                |
| Bee-Balm·(Monarda)¤                          | Iris, Siberian¤                                    | Stoncrop, 'Autumn Joy' (Hylotelephium)    |
| Black-eyed Susan (Rudbeckia)                 | Ironweed, New York (Veronia)                       | Stonecrop (Sedum)                         |
| Blue Mist Shrub (Caryopteris)                | Knotweed/Fleeceflower (Persicaria)                 | Stonecrop, Russian/Orange (Sedum)         |
| Carolina · Allspice · Shrub · (Calycanthus)  | Lace Shrub (Stephanandra incisa · 'Crispa') · pink | Willow, Pussy (Salix)                     |
| Chameleon ·Plant ·(Houttuynia)□              | Lamb's·Ear·(Stachys)                               | Witch-Alder-Shrub (Fothergill)            |
| Chaste-Tree-(Vitex)                          | Leopard's Bane (Doronicum)                         | HOSTASa                                   |
| Cherry·Tree,·Wild·(Prunus)¤                  | Lilac-Shrub-(Syringa)                              | More than 450 plants of various varieties |
| Coneflower (Echinacea)                       | Lily, Blackberry (Iris)                            | MILKWEED                                  |
| Coral·Bells·(Heuchera)¤                      | Lily, Toad (Tricyrtis)                             | Multiple varieties incl. swamp & tropical |
| Coral·Bells,·Fringed·(Heuchera)              | Lilyturf 'Varigated' (Lirope)                      | Multiple varieties mer. swamp & tropleats |
| Crape·Myrtle·Shrub·(Lagerstroemia)           | Lungwort (Pulmonaria)                              |                                           |
|                                              | Lune work (Fullionalia)                            |                                           |