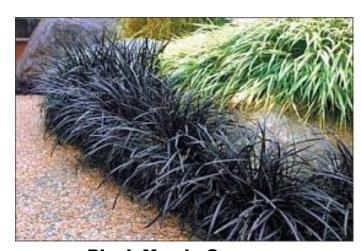

Solomon's Seal, Varigated

**Lace Shrub** 

Aster, Tartarian

**Black Mondo Grass** 

**Eastern Redbud Tree** 

**Hardy Orange Tree** 

**Poplar Tulip Tree** 

**Elderberry** 

| HERBS (Common names)                         | Daylilies, · large · variety · (Hemeroccalis)¤     | Oak, Chestnut tree (Quercus)              |
|----------------------------------------------|----------------------------------------------------|-------------------------------------------|
| Comfrey (Symphytum)                          | Daylily 'Highland Lord' (Hemeroccalis)             | OakTree (Quercus)                         |
| Lavender (Lavandula angustifolia 'Munstead') | Daylily 'Minie Pear'-dwarf (Hemeroccalis)          | Onion, Flowering (Allium)                 |
| Lavender (Lavandula angustifolia)            | Dragonroot · Green · Dragon · (Arisaema)           | Oregon Grape Holly (Mahonia)              |
| Lavender, Spanish (Lavandula dentate)        | Elderberry·Shrub·(Sambucus)                        | Peony (Paeonia)                           |
| Lavender, Spanish 'Kew Red' (limited number) | Fern, Japanese Painted (Athyrium)                  | Petunia, ·Carolina · Wild · (Ruellia)¤    |
| Mints, variety¶                              | Fern, Lady in Red (Anthyrium)                      | Phlox, Garden¤                            |
| Oregano, Greek & Golden¶                     | Fern, Sensitive (Onoclea)                          | Plumbago/Leadwort (Ceratostigma)          |
| Thyme, French (Thymus)¶                      | Foxglove (Digitalis)                               | Poplar·Tulip·Tree·(Liriodendron)¤         |
| Thyme, ·Nutmeg ·(Thymus)¤                    | Ginger, European Wild (Asarum)                     | Prairie Smoke (Geum)                      |
| <u> </u>                                     | Grass, Black Mondo (Ophiopogon)                    | Primrose, Evening Tall Yellow (Oenothera) |
| PERENNIALS (Common names)                    | Grass, Red Switchgrass 'Cheyene Sky' (Panicum)     | Red Hot Poker/Torch Lily (Kniphofia)      |
| Amsonia, Blue Star                           | Hackberry·Tree·(Celtis)□                           | Redbud Tree (Cercis)                      |
| Anemone, Japanese¤                           | Hardy Orange (Poncirus)□                           | Rose of Sharon Shrub (Hibiscus)           |
| Artemisia, 'Silver-King'¤                    | High Bush Cranberry Shrub (Viburnum)□              | Rose, Lenten (Helleborus)¤                |
| Aster, Tartarian                             | Hydrangea, 'Annabelle' · □                         | Sage, Russian (Perovskia)                 |
| Balloonflower (Platycodon)                   | Hydrangea, Big·Leaf·'Endless·Summer'¤              | Siberian · Bugloss · (Brunnera)¤          |
| Basket of Gold (Aurinia)                     | Hydrangea, Oak Leaf Shrub¤                         | Snowberry Bush (Symphoricarpos)□          |
| Bear's·Breeches·(Acanthus)                   | Indigo, False-·Purple·(Baptisia)¤                  | Snow-in-summer (Cerastium)                |
| Beautyberry (Callicarpa)                     | Iris, Bearded Dwarfa                               | Solomon's Seal, Varigated (Polygonatum)   |
| Bee Balm·"Mahogany (Monarda)¤                | Iris, Dwarf Crested¤                               | Spiderwort (Tradescantia)□                |
| Bee-Balm·(Monarda)¤                          | Iris, Siberian¤                                    | Stoncrop, 'Autumn Joy' (Hylotelephium)    |
| Black-eyed Susan (Rudbeckia)                 | Ironweed, New York (Veronia)                       | Stonecrop (Sedum)                         |
| Blue Mist Shrub (Caryopteris)                | Knotweed/Fleeceflower (Persicaria)                 | Stonecrop, Russian/Orange (Sedum)         |
| Carolina · Allspice · Shrub · (Calycanthus)  | Lace Shrub (Stephanandra incisa · 'Crispa') · pink | Willow, Pussy (Salix)                     |
| Chameleon ·Plant ·(Houttuynia)□              | Lamb's·Ear·(Stachys)                               | Witch-Alder-Shrub (Fothergill)            |
| Chaste-Tree-(Vitex)                          | Leopard's Bane (Doronicum)                         | HOSTASa                                   |
| Cherry·Tree,·Wild·(Prunus)¤                  | Lilac-Shrub-(Syringa)                              | More than 450 plants of various varieties |
| Coneflower (Echinacea)                       | Lily, Blackberry (Iris)                            | MILKWEED                                  |
| Coral·Bells·(Heuchera)¤                      | Lily, Toad (Tricyrtis)                             | Multiple varieties incl. swamp & tropical |
| Coral·Bells,·Fringed·(Heuchera)              | Lilyturf 'Varigated' (Lirope)                      | Multiple varieties mer. swamp & tropleats |
| Crape·Myrtle·Shrub·(Lagerstroemia)           | Lungwort (Pulmonaria)                              |                                           |
|                                              | Lune work (Fullionalia)                            |                                           |