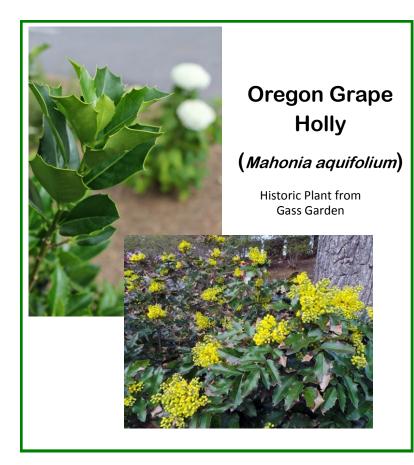

| HERBS (Common names)                         | Daylilies, · large · variety · (Hemeroccalis)¤     | Oak, Chestnut tree (Quercus)              |
|----------------------------------------------|----------------------------------------------------|-------------------------------------------|
| Comfrey (Symphytum)                          | Daylily 'Highland Lord' (Hemeroccalis)             | OakTree (Quercus)                         |
| Lavender (Lavandula angustifolia 'Munstead') | Daylily 'Minie Pear'-dwarf (Hemeroccalis)          | Onion, Flowering (Allium)                 |
| Lavender (Lavandula angustifolia)            | Dragonroot · Green · Dragon · (Arisaema)           | Oregon Grape Holly (Mahonia)              |
| Lavender, Spanish (Lavandula dentate)        | Elderberry·Shrub·(Sambucus)                        | Peony (Paeonia)                           |
| Lavender, Spanish 'Kew Red' (limited number) | Fern, Japanese Painted (Athyrium)                  | Petunia, ·Carolina · Wild · (Ruellia)¤    |
| Mints, variety¶                              | Fern, Lady in Red (Anthyrium)                      | Phlox, Garden¤                            |
| Oregano, Greek & Golden¶                     | Fern, Sensitive (Onoclea)                          | Plumbago/Leadwort (Ceratostigma)          |
| Thyme, French (Thymus)¶                      | Foxglove (Digitalis)                               | Poplar·Tulip·Tree·(Liriodendron)¤         |
| Thyme, ·Nutmeg ·(Thymus)¤                    | Ginger, European Wild (Asarum)                     | Prairie Smoke (Geum)                      |
| <u> </u>                                     | Grass, Black Mondo (Ophiopogon)                    | Primrose, Evening Tall Yellow (Oenothera) |
| PERENNIALS (Common names)                    | Grass, Red Switchgrass 'Cheyene Sky' (Panicum)     | Red Hot Poker/Torch Lily (Kniphofia)      |
| Amsonia, Blue Star                           | Hackberry·Tree·(Celtis)□                           | Redbud Tree (Cercis)                      |
| Anemone, Japanese¤                           | Hardy Orange (Poncirus)□                           | Rose of Sharon Shrub (Hibiscus)           |
| Artemisia, 'Silver-King'¤                    | High Bush Cranberry Shrub (Viburnum)□              | Rose, Lenten (Helleborus)¤                |
| Aster, Tartarian                             | Hydrangea, 'Annabelle' · □                         | Sage, Russian (Perovskia)                 |
| Balloonflower (Platycodon)                   | Hydrangea, Big·Leaf·'Endless·Summer'¤              | Siberian · Bugloss · (Brunnera)¤          |
| Basket of Gold (Aurinia)                     | Hydrangea, Oak Leaf Shrub¤                         | Snowberry Bush (Symphoricarpos)□          |
| Bear's·Breeches·(Acanthus)                   | Indigo, False-·Purple·(Baptisia)¤                  | Snow-in-summer (Cerastium)                |
| Beautyberry (Callicarpa)                     | Iris, Bearded Dwarfa                               | Solomon's Seal, Varigated (Polygonatum)   |
| Bee Balm·"Mahogany (Monarda)¤                | Iris, Dwarf Crested¤                               | Spiderwort (Tradescantia)□                |
| Bee-Balm·(Monarda)¤                          | Iris, Siberian¤                                    | Stoncrop, 'Autumn Joy' (Hylotelephium)    |
| Black-eyed Susan (Rudbeckia)                 | Ironweed, New York (Veronia)                       | Stonecrop (Sedum)                         |
| Blue Mist Shrub (Caryopteris)                | Knotweed/Fleeceflower (Persicaria)                 | Stonecrop, Russian/Orange (Sedum)         |
| Carolina · Allspice · Shrub · (Calycanthus)  | Lace Shrub (Stephanandra incisa · 'Crispa') · pink | Willow, Pussy (Salix)                     |
| Chameleon ·Plant ·(Houttuynia)□              | Lamb's·Ear·(Stachys)                               | Witch-Alder-Shrub (Fothergill)            |
| Chaste-Tree-(Vitex)                          | Leopard's Bane (Doronicum)                         | HOSTASa                                   |
| Cherry·Tree,·Wild·(Prunus)¤                  | Lilac-Shrub-(Syringa)                              | More than 450 plants of various varieties |
| Coneflower (Echinacea)                       | Lily, Blackberry (Iris)                            | MILKWEED                                  |
| Coral·Bells·(Heuchera)¤                      | Lily, Toad (Tricyrtis)                             | Multiple varieties incl. swamp & tropical |
| Coral·Bells,·Fringed·(Heuchera)              | Lilyturf 'Varigated' (Lirope)                      | Multiple varieties mer. swamp & tropleats |
| Crape·Myrtle·Shrub·(Lagerstroemia)           | Lungwort (Pulmonaria)                              |                                           |
|                                              | Lune work (Fullionalia)                            |                                           |