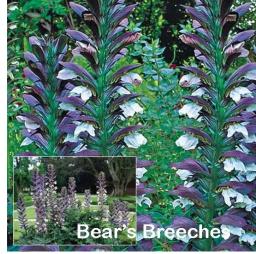

| HERBS (Common names)                         | Daylilies, · large · variety · (Hemeroccalis)¤     | Oak, Chestnut tree (Quercus)              |
|----------------------------------------------|----------------------------------------------------|-------------------------------------------|
| Comfrey (Symphytum)                          | Daylily 'Highland Lord' (Hemeroccalis)             | OakTree (Quercus)                         |
| Lavender (Lavandula angustifolia 'Munstead') | Daylily 'Minie Pear'-dwarf (Hemeroccalis)          | Onion, Flowering (Allium)                 |
| Lavender (Lavandula angustifolia)            | Dragonroot · Green · Dragon · (Arisaema)           | Oregon Grape Holly (Mahonia)              |
| Lavender, Spanish (Lavandula dentate)        | Elderberry·Shrub·(Sambucus)                        | Peony (Paeonia)                           |
| Lavender, Spanish 'Kew Red' (limited number) | Fern, Japanese Painted (Athyrium)                  | Petunia, ·Carolina · Wild · (Ruellia)¤    |
| Mints, variety¶                              | Fern, Lady in Red (Anthyrium)                      | Phlox, Garden¤                            |
| Oregano, Greek & Golden¶                     | Fern, Sensitive (Onoclea)                          | Plumbago/Leadwort (Ceratostigma)          |
| Thyme, French (Thymus)¶                      | Foxglove (Digitalis)                               | Poplar·Tulip·Tree·(Liriodendron)¤         |
| Thyme, ·Nutmeg ·(Thymus)¤                    | Ginger, European Wild (Asarum)                     | Prairie Smoke (Geum)                      |
| <u> </u>                                     | Grass, Black Mondo (Ophiopogon)                    | Primrose, Evening Tall Yellow (Oenothera) |
| PERENNIALS (Common names)                    | Grass, Red Switchgrass 'Cheyene Sky' (Panicum)     | Red Hot Poker/Torch Lily (Kniphofia)      |
| Amsonia, Blue Star                           | Hackberry·Tree·(Celtis)□                           | Redbud Tree (Cercis)                      |
| Anemone, Japanese¤                           | Hardy Orange (Poncirus)□                           | Rose of Sharon Shrub (Hibiscus)           |
| Artemisia, 'Silver-King'¤                    | High Bush Cranberry Shrub (Viburnum)□              | Rose, Lenten (Helleborus)¤                |
| Aster, Tartarian                             | Hydrangea, 'Annabelle' · □                         | Sage, Russian (Perovskia)                 |
| Balloonflower (Platycodon)                   | Hydrangea, Big·Leaf·'Endless·Summer'¤              | Siberian · Bugloss · (Brunnera)¤          |
| Basket of Gold (Aurinia)                     | Hydrangea, Oak Leaf Shrub¤                         | Snowberry Bush (Symphoricarpos)□          |
| Bear's·Breeches·(Acanthus)                   | Indigo, False-·Purple·(Baptisia)¤                  | Snow-in-summer (Cerastium)                |
| Beautyberry (Callicarpa)                     | Iris, Bearded Dwarfa                               | Solomon's Seal, Varigated (Polygonatum)   |
| Bee Balm·"Mahogany (Monarda)¤                | Iris, Dwarf Crested¤                               | Spiderwort (Tradescantia)□                |
| Bee-Balm·(Monarda)¤                          | Iris, Siberian¤                                    | Stoncrop, 'Autumn Joy' (Hylotelephium)    |
| Black-eyed Susan (Rudbeckia)                 | Ironweed, New York (Veronia)                       | Stonecrop (Sedum)                         |
| Blue Mist Shrub (Caryopteris)                | Knotweed/Fleeceflower (Persicaria)                 | Stonecrop, Russian/Orange (Sedum)         |
| Carolina · Allspice · Shrub · (Calycanthus)  | Lace Shrub (Stephanandra incisa · 'Crispa') · pink | Willow, Pussy (Salix)                     |
| Chameleon ·Plant ·(Houttuynia)□              | Lamb's·Ear·(Stachys)                               | Witch-Alder-Shrub (Fothergill)            |
| Chaste-Tree-(Vitex)                          | Leopard's Bane (Doronicum)                         | HOSTASa                                   |
| Cherry·Tree,·Wild·(Prunus)¤                  | Lilac-Shrub-(Syringa)                              | More than 450 plants of various varieties |
| Coneflower (Echinacea)                       | Lily, Blackberry (Iris)                            | MILKWEED                                  |
| Coral·Bells·(Heuchera)¤                      | Lily, Toad (Tricyrtis)                             | Multiple varieties incl. swamp & tropical |
| Coral·Bells,·Fringed·(Heuchera)              | Lilyturf 'Varigated' (Lirope)                      | Multiple varieties mer. swamp & tropleats |
| Crape·Myrtle·Shrub·(Lagerstroemia)           | Lungwort (Pulmonaria)                              |                                           |
|                                              | Lune work (Fullionalia)                            |                                           |