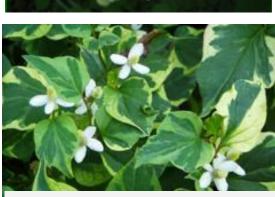

| HERBS (Common names)                         | Daylilies, · large · variety · (Hemeroccalis)¤     | Oak, Chestnut tree (Quercus)              |
|----------------------------------------------|----------------------------------------------------|-------------------------------------------|
| Comfrey (Symphytum)                          | Daylily 'Highland Lord' (Hemeroccalis)             | OakTree (Quercus)                         |
| Lavender (Lavandula angustifolia 'Munstead') | Daylily 'Minie Pear'-dwarf (Hemeroccalis)          | Onion, Flowering (Allium)                 |
| Lavender (Lavandula angustifolia)            | Dragonroot · Green · Dragon · (Arisaema)           | Oregon Grape Holly (Mahonia)              |
| Lavender, Spanish (Lavandula dentate)        | Elderberry·Shrub·(Sambucus)                        | Peony (Paeonia)                           |
| Lavender, Spanish 'Kew Red' (limited number) | Fern, Japanese Painted (Athyrium)                  | Petunia, ·Carolina · Wild · (Ruellia)¤    |
| Mints, variety¶                              | Fern, Lady in Red (Anthyrium)                      | Phlox, Garden¤                            |
| Oregano, Greek & Golden¶                     | Fern, Sensitive (Onoclea)                          | Plumbago/Leadwort (Ceratostigma)          |
| Thyme, French (Thymus)¶                      | Foxglove (Digitalis)                               | Poplar·Tulip·Tree·(Liriodendron)¤         |
| Thyme, ·Nutmeg ·(Thymus)¤                    | Ginger, European Wild (Asarum)                     | Prairie Smoke (Geum)                      |
| <u> </u>                                     | Grass, Black Mondo (Ophiopogon)                    | Primrose, Evening Tall Yellow (Oenothera) |
| PERENNIALS (Common names)                    | Grass, Red Switchgrass 'Cheyene Sky' (Panicum)     | Red Hot Poker/Torch Lily (Kniphofia)      |
| Amsonia, Blue Star                           | Hackberry·Tree·(Celtis)□                           | Redbud Tree (Cercis)                      |
| Anemone, Japanese¤                           | Hardy Orange (Poncirus)□                           | Rose of Sharon Shrub (Hibiscus)           |
| Artemisia, 'Silver-King'¤                    | High Bush Cranberry Shrub (Viburnum)□              | Rose, Lenten (Helleborus)¤                |
| Aster, Tartarian                             | Hydrangea, 'Annabelle' · □                         | Sage, Russian (Perovskia)                 |
| Balloonflower (Platycodon)                   | Hydrangea, Big·Leaf·'Endless·Summer'¤              | Siberian · Bugloss · (Brunnera)¤          |
| Basket of Gold (Aurinia)                     | Hydrangea, Oak Leaf Shrub¤                         | Snowberry Bush (Symphoricarpos)□          |
| Bear's·Breeches·(Acanthus)                   | Indigo, False-·Purple·(Baptisia)¤                  | Snow-in-summer (Cerastium)                |
| Beautyberry (Callicarpa)                     | Iris, Bearded Dwarfa                               | Solomon's Seal, Varigated (Polygonatum)   |
| Bee Balm·"Mahogany (Monarda)¤                | Iris, Dwarf Crested¤                               | Spiderwort (Tradescantia)□                |
| Bee-Balm·(Monarda)¤                          | Iris, Siberian¤                                    | Stoncrop, 'Autumn Joy' (Hylotelephium)    |
| Black-eyed Susan (Rudbeckia)                 | Ironweed, New York (Veronia)                       | Stonecrop (Sedum)                         |
| Blue Mist Shrub (Caryopteris)                | Knotweed/Fleeceflower (Persicaria)                 | Stonecrop, Russian/Orange (Sedum)         |
| Carolina · Allspice · Shrub · (Calycanthus)  | Lace Shrub (Stephanandra incisa · 'Crispa') · pink | Willow, Pussy (Salix)                     |
| Chameleon ·Plant ·(Houttuynia)□              | Lamb's·Ear·(Stachys)                               | Witch-Alder-Shrub (Fothergill)            |
| Chaste-Tree-(Vitex)                          | Leopard's Bane (Doronicum)                         | HOSTASa                                   |
| Cherry·Tree,·Wild·(Prunus)¤                  | Lilac-Shrub-(Syringa)                              | More than 450 plants of various varieties |
| Coneflower (Echinacea)                       | Lily, Blackberry (Iris)                            | MILKWEED                                  |
| Coral·Bells·(Heuchera)¤                      | Lily, Toad (Tricyrtis)                             | Multiple varieties incl. swamp & tropical |
| Coral·Bells,·Fringed·(Heuchera)              | Lilyturf 'Varigated' (Lirope)                      | Multiple varieties mer. swamp & tropleats |
| Crape·Myrtle·Shrub·(Lagerstroemia)           | Lungwort (Pulmonaria)                              |                                           |
|                                              | Lune work (Fullionalia)                            |                                           |