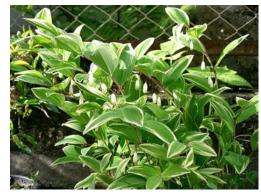

Solomon's Seal, Varigated

**Lace Shrub** 

Aster, Tartarian

**Black Mondo Grass** 

**Eastern Redbud Tree** 

**Hardy Orange Tree** 

**Poplar Tulip Tree** 

**Elderberry** 

| HERBS (Common names)                         | Daylilies, · large · variety · (Hemeroccalis)¤     | Oak, Chestnut tree (Quercus)              |
|----------------------------------------------|----------------------------------------------------|-------------------------------------------|
| Comfrey (Symphytum)                          | Daylily 'Highland Lord' (Hemeroccalis)             | OakTree (Quercus)                         |
| Lavender (Lavandula angustifolia 'Munstead') | Daylily 'Minie Pear'-dwarf (Hemeroccalis)          | Onion, Flowering (Allium)                 |
| Lavender (Lavandula angustifolia)            | Dragonroot · Green · Dragon · (Arisaema)           | Oregon Grape Holly (Mahonia)              |
| Lavender, Spanish (Lavandula dentate)        | Elderberry·Shrub·(Sambucus)                        | Peony (Paeonia)                           |
| Lavender, Spanish 'Kew Red' (limited number) | Fern, Japanese Painted (Athyrium)                  | Petunia, ·Carolina · Wild · (Ruellia)¤    |
| Mints, variety¶                              | Fern, Lady in Red (Anthyrium)                      | Phlox, Garden¤                            |
| Oregano, Greek & Golden¶                     | Fern, Sensitive (Onoclea)                          | Plumbago/Leadwort (Ceratostigma)          |
| Thyme, French (Thymus)¶                      | Foxglove (Digitalis)                               | Poplar·Tulip·Tree·(Liriodendron)¤         |
| Thyme, ·Nutmeg ·(Thymus)¤                    | Ginger, European Wild (Asarum)                     | Prairie Smoke (Geum)                      |
| <u> </u>                                     | Grass, Black Mondo (Ophiopogon)                    | Primrose, Evening Tall Yellow (Oenothera) |
| PERENNIALS (Common names)                    | Grass, Red Switchgrass 'Cheyene Sky' (Panicum)     | Red Hot Poker/Torch Lily (Kniphofia)      |
| Amsonia, Blue Star                           | Hackberry·Tree·(Celtis)□                           | Redbud Tree (Cercis)                      |
| Anemone, Japanese¤                           | Hardy Orange (Poncirus)□                           | Rose of Sharon Shrub (Hibiscus)           |
| Artemisia, 'Silver-King'¤                    | High Bush Cranberry Shrub (Viburnum)□              | Rose, Lenten (Helleborus)¤                |
| Aster, Tartarian                             | Hydrangea, 'Annabelle' · □                         | Sage, Russian (Perovskia)                 |
| Balloonflower (Platycodon)                   | Hydrangea, Big·Leaf·'Endless·Summer'¤              | Siberian · Bugloss · (Brunnera)¤          |
| Basket of Gold (Aurinia)                     | Hydrangea, Oak Leaf Shrub¤                         | Snowberry Bush (Symphoricarpos)□          |
| Bear's·Breeches·(Acanthus)                   | Indigo, False-·Purple·(Baptisia)¤                  | Snow-in-summer (Cerastium)                |
| Beautyberry (Callicarpa)                     | Iris, Bearded Dwarfa                               | Solomon's Seal, Varigated (Polygonatum)   |
| Bee Balm·"Mahogany (Monarda)¤                | Iris, Dwarf Crested¤                               | Spiderwort (Tradescantia)□                |
| Bee-Balm·(Monarda)¤                          | Iris, Siberian¤                                    | Stoncrop, 'Autumn Joy' (Hylotelephium)    |
| Black-eyed Susan (Rudbeckia)                 | Ironweed, New York (Veronia)                       | Stonecrop (Sedum)                         |
| Blue Mist Shrub (Caryopteris)                | Knotweed/Fleeceflower (Persicaria)                 | Stonecrop, Russian/Orange (Sedum)         |
| Carolina · Allspice · Shrub · (Calycanthus)  | Lace Shrub (Stephanandra incisa · 'Crispa') · pink | Willow, Pussy (Salix)                     |
| Chameleon ·Plant ·(Houttuynia)□              | Lamb's·Ear·(Stachys)                               | Witch-Alder-Shrub (Fothergill)            |
| Chaste-Tree-(Vitex)                          | Leopard's Bane (Doronicum)                         | HOSTASa                                   |
| Cherry·Tree,·Wild·(Prunus)¤                  | Lilac-Shrub-(Syringa)                              | More than 450 plants of various varieties |
| Coneflower (Echinacea)                       | Lily, Blackberry (Iris)                            | MILKWEED                                  |
| Coral·Bells·(Heuchera)¤                      | Lily, Toad (Tricyrtis)                             | Multiple varieties incl. swamp & tropical |
| Coral·Bells,·Fringed·(Heuchera)              | Lilyturf 'Varigated' (Lirope)                      | Multiple varieties mer. swamp & tropleats |
| Crape·Myrtle·Shrub·(Lagerstroemia)           | Lungwort (Pulmonaria)                              |                                           |
|                                              | Lune work (Fullionalia)                            |                                           |