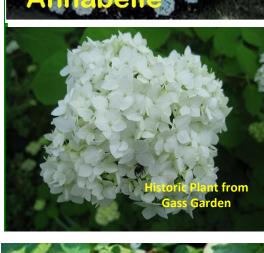

| HERBS (Common names)                         | Daylilies, · large · variety · (Hemeroccalis)¤     | Oak, Chestnut tree (Quercus)              |
|----------------------------------------------|----------------------------------------------------|-------------------------------------------|
| Comfrey (Symphytum)                          | Daylily 'Highland Lord' (Hemeroccalis)             | OakTree (Quercus)                         |
| Lavender (Lavandula angustifolia 'Munstead') | Daylily 'Minie Pear'-dwarf (Hemeroccalis)          | Onion, Flowering (Allium)                 |
| Lavender (Lavandula angustifolia)            | Dragonroot · Green · Dragon · (Arisaema)           | Oregon Grape Holly (Mahonia)              |
| Lavender, Spanish (Lavandula dentate)        | Elderberry·Shrub·(Sambucus)                        | Peony (Paeonia)                           |
| Lavender, Spanish 'Kew Red' (limited number) | Fern, Japanese Painted (Athyrium)                  | Petunia, ·Carolina · Wild · (Ruellia)¤    |
| Mints, variety¶                              | Fern, Lady in Red (Anthyrium)                      | Phlox, Garden¤                            |
| Oregano, Greek & Golden¶                     | Fern, Sensitive (Onoclea)                          | Plumbago/Leadwort (Ceratostigma)          |
| Thyme, French (Thymus)¶                      | Foxglove (Digitalis)                               | Poplar·Tulip·Tree·(Liriodendron)¤         |
| Thyme, ·Nutmeg ·(Thymus)¤                    | Ginger, European Wild (Asarum)                     | Prairie Smoke (Geum)                      |
| <u> </u>                                     | Grass, Black Mondo (Ophiopogon)                    | Primrose, Evening Tall Yellow (Oenothera) |
| PERENNIALS (Common names)                    | Grass, Red Switchgrass 'Cheyene Sky' (Panicum)     | Red Hot Poker/Torch Lily (Kniphofia)      |
| Amsonia, Blue Star                           | Hackberry·Tree·(Celtis)□                           | Redbud Tree (Cercis)                      |
| Anemone, Japanese¤                           | Hardy Orange (Poncirus)□                           | Rose of Sharon Shrub (Hibiscus)           |
| Artemisia, 'Silver-King'¤                    | High Bush Cranberry Shrub (Viburnum)□              | Rose, Lenten (Helleborus)¤                |
| Aster, Tartarian                             | Hydrangea, 'Annabelle' · □                         | Sage, Russian (Perovskia)                 |
| Balloonflower (Platycodon)                   | Hydrangea, Big·Leaf·'Endless·Summer'¤              | Siberian · Bugloss · (Brunnera)¤          |
| Basket of Gold (Aurinia)                     | Hydrangea, Oak Leaf Shrub¤                         | Snowberry Bush (Symphoricarpos)□          |
| Bear's·Breeches·(Acanthus)                   | Indigo, False-·Purple·(Baptisia)¤                  | Snow-in-summer (Cerastium)                |
| Beautyberry (Callicarpa)                     | Iris, Bearded Dwarfa                               | Solomon's Seal, Varigated (Polygonatum)   |
| Bee Balm·"Mahogany (Monarda)¤                | Iris, Dwarf Crested¤                               | Spiderwort (Tradescantia)□                |
| Bee-Balm·(Monarda)¤                          | Iris, Siberian¤                                    | Stoncrop, 'Autumn Joy' (Hylotelephium)    |
| Black-eyed Susan (Rudbeckia)                 | Ironweed, New York (Veronia)                       | Stonecrop (Sedum)                         |
| Blue Mist Shrub (Caryopteris)                | Knotweed/Fleeceflower (Persicaria)                 | Stonecrop, Russian/Orange (Sedum)         |
| Carolina · Allspice · Shrub · (Calycanthus)  | Lace Shrub (Stephanandra incisa · 'Crispa') · pink | Willow, Pussy (Salix)                     |
| Chameleon ·Plant ·(Houttuynia)□              | Lamb's·Ear·(Stachys)                               | Witch-Alder-Shrub (Fothergill)            |
| Chaste-Tree-(Vitex)                          | Leopard's Bane (Doronicum)                         | HOSTASa                                   |
| Cherry·Tree,·Wild·(Prunus)¤                  | Lilac-Shrub-(Syringa)                              | More than 450 plants of various varieties |
| Coneflower (Echinacea)                       | Lily, Blackberry (Iris)                            | MILKWEED                                  |
| Coral·Bells·(Heuchera)¤                      | Lily, Toad (Tricyrtis)                             | Multiple varieties incl. swamp & tropical |
| Coral·Bells,·Fringed·(Heuchera)              | Lilyturf 'Varigated' (Lirope)                      | Multiple varieties mer. swamp & tropleats |
| Crape·Myrtle·Shrub·(Lagerstroemia)           | Lungwort (Pulmonaria)                              |                                           |
|                                              | Lune work (Fullionalia)                            |                                           |