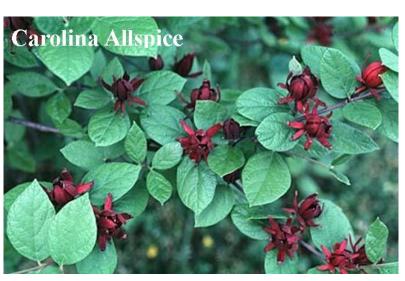

| HERBS (Common names)                         | Daylilies, · large · variety · (Hemeroccalis)¤     | Oak, Chestnut tree (Quercus)              |
|----------------------------------------------|----------------------------------------------------|-------------------------------------------|
| Comfrey (Symphytum)                          | Daylily 'Highland Lord' (Hemeroccalis)             | OakTree (Quercus)                         |
| Lavender (Lavandula angustifolia 'Munstead') | Daylily 'Minie Pear'-dwarf (Hemeroccalis)          | Onion, Flowering (Allium)                 |
| Lavender (Lavandula angustifolia)            | Dragonroot · Green · Dragon · (Arisaema)           | Oregon Grape Holly (Mahonia)              |
| Lavender, Spanish (Lavandula dentate)        | Elderberry·Shrub·(Sambucus)                        | Peony (Paeonia)                           |
| Lavender, Spanish 'Kew Red' (limited number) | Fern, Japanese Painted (Athyrium)                  | Petunia, ·Carolina · Wild · (Ruellia)¤    |
| Mints, variety¶                              | Fern, Lady in Red (Anthyrium)                      | Phlox, Garden¤                            |
| Oregano, Greek & Golden¶                     | Fern, Sensitive (Onoclea)                          | Plumbago/Leadwort (Ceratostigma)          |
| Thyme, French (Thymus)¶                      | Foxglove (Digitalis)                               | Poplar·Tulip·Tree·(Liriodendron)¤         |
| Thyme, ·Nutmeg ·(Thymus)¤                    | Ginger, European Wild (Asarum)                     | Prairie Smoke (Geum)                      |
| <u> </u>                                     | Grass, Black Mondo (Ophiopogon)                    | Primrose, Evening Tall Yellow (Oenothera) |
| PERENNIALS (Common names)                    | Grass, Red Switchgrass 'Cheyene Sky' (Panicum)     | Red Hot Poker/Torch Lily (Kniphofia)      |
| Amsonia, Blue Star                           | Hackberry·Tree·(Celtis)□                           | Redbud Tree (Cercis)                      |
| Anemone, Japanese¤                           | Hardy Orange (Poncirus)□                           | Rose of Sharon Shrub (Hibiscus)           |
| Artemisia, 'Silver-King'¤                    | High Bush Cranberry Shrub (Viburnum)□              | Rose, Lenten (Helleborus)¤                |
| Aster, Tartarian                             | Hydrangea, 'Annabelle' · □                         | Sage, Russian (Perovskia)                 |
| Balloonflower (Platycodon)                   | Hydrangea, Big·Leaf·'Endless·Summer'¤              | Siberian · Bugloss · (Brunnera)¤          |
| Basket of Gold (Aurinia)                     | Hydrangea, Oak Leaf Shrub¤                         | Snowberry Bush (Symphoricarpos)□          |
| Bear's·Breeches·(Acanthus)                   | Indigo, False-·Purple·(Baptisia)¤                  | Snow-in-summer (Cerastium)                |
| Beautyberry (Callicarpa)                     | Iris, Bearded Dwarfa                               | Solomon's Seal, Varigated (Polygonatum)   |
| Bee Balm·"Mahogany (Monarda)¤                | Iris, Dwarf Crested¤                               | Spiderwort (Tradescantia)□                |
| Bee-Balm·(Monarda)¤                          | Iris, Siberian¤                                    | Stoncrop, 'Autumn Joy' (Hylotelephium)    |
| Black-eyed Susan (Rudbeckia)                 | Ironweed, New York (Veronia)                       | Stonecrop (Sedum)                         |
| Blue Mist Shrub (Caryopteris)                | Knotweed/Fleeceflower (Persicaria)                 | Stonecrop, Russian/Orange (Sedum)         |
| Carolina · Allspice · Shrub · (Calycanthus)  | Lace Shrub (Stephanandra incisa · 'Crispa') · pink | Willow, Pussy (Salix)                     |
| Chameleon ·Plant ·(Houttuynia)□              | Lamb's·Ear·(Stachys)                               | Witch-Alder-Shrub (Fothergill)            |
| Chaste-Tree-(Vitex)                          | Leopard's Bane (Doronicum)                         | HOSTASa                                   |
| Cherry·Tree,·Wild·(Prunus)¤                  | Lilac-Shrub-(Syringa)                              | More than 450 plants of various varieties |
| Coneflower (Echinacea)                       | Lily, Blackberry (Iris)                            | MILKWEED                                  |
| Coral·Bells·(Heuchera)¤                      | Lily, Toad (Tricyrtis)                             | Multiple varieties incl. swamp & tropical |
| Coral·Bells,·Fringed·(Heuchera)              | Lilyturf 'Varigated' (Lirope)                      | Multiple varieties mer. swamp & tropleats |
| Crape·Myrtle·Shrub·(Lagerstroemia)           | Lungwort (Pulmonaria)                              |                                           |
|                                              | Lune work (Fullionalia)                            |                                           |