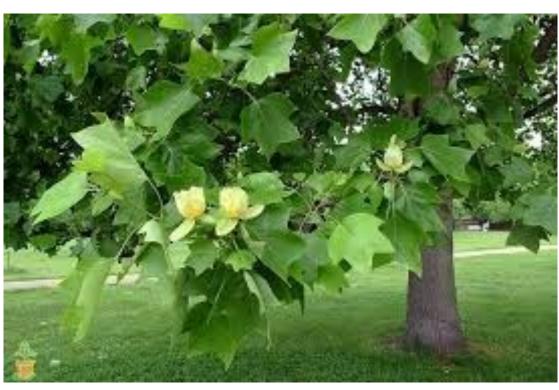

Solomon's Seal, Varigated

**Lace Shrub** 

Aster, Tartarian

**Black Mondo Grass** 

**Eastern Redbud Tree** 

**Hardy Orange Tree** 

**Poplar Tulip Tree** 

**Elderberry** 

| HERBS (Common names)                         | Daylilies, · large · variety · (Hemeroccalis)¤     | Oak, Chestnut tree (Quercus)              |
|----------------------------------------------|----------------------------------------------------|-------------------------------------------|
| Comfrey (Symphytum)                          | Daylily 'Highland Lord' (Hemeroccalis)             | OakTree (Quercus)                         |
| Lavender (Lavandula angustifolia 'Munstead') | Daylily 'Minie Pear'-dwarf (Hemeroccalis)          | Onion, Flowering (Allium)                 |
| Lavender (Lavandula angustifolia)            | Dragonroot · Green · Dragon · (Arisaema)           | Oregon Grape Holly (Mahonia)              |
| Lavender, Spanish (Lavandula dentate)        | Elderberry·Shrub·(Sambucus)                        | Peony (Paeonia)                           |
| Lavender, Spanish 'Kew Red' (limited number) | Fern, Japanese Painted (Athyrium)                  | Petunia, ·Carolina · Wild · (Ruellia)¤    |
| Mints, variety¶                              | Fern, Lady in Red (Anthyrium)                      | Phlox, Garden¤                            |
| Oregano, Greek & Golden¶                     | Fern, Sensitive (Onoclea)                          | Plumbago/Leadwort (Ceratostigma)          |
| Thyme, French (Thymus)¶                      | Foxglove (Digitalis)                               | Poplar·Tulip·Tree·(Liriodendron)¤         |
| Thyme, ·Nutmeg ·(Thymus)¤                    | Ginger, European Wild (Asarum)                     | Prairie Smoke (Geum)                      |
| <u> </u>                                     | Grass, Black Mondo (Ophiopogon)                    | Primrose, Evening Tall Yellow (Oenothera) |
| PERENNIALS (Common names)                    | Grass, Red Switchgrass 'Cheyene Sky' (Panicum)     | Red Hot Poker/Torch Lily (Kniphofia)      |
| Amsonia, Blue Star                           | Hackberry·Tree·(Celtis)□                           | Redbud Tree (Cercis)                      |
| Anemone, Japanese¤                           | Hardy Orange (Poncirus)□                           | Rose of Sharon Shrub (Hibiscus)           |
| Artemisia, 'Silver-King'¤                    | High Bush Cranberry Shrub (Viburnum)□              | Rose, Lenten (Helleborus)¤                |
| Aster, Tartarian                             | Hydrangea, 'Annabelle' · □                         | Sage, Russian (Perovskia)                 |
| Balloonflower (Platycodon)                   | Hydrangea, Big·Leaf·'Endless·Summer'¤              | Siberian · Bugloss · (Brunnera)¤          |
| Basket of Gold (Aurinia)                     | Hydrangea, Oak Leaf Shrub¤                         | Snowberry Bush (Symphoricarpos)□          |
| Bear's·Breeches·(Acanthus)                   | Indigo, False-·Purple·(Baptisia)¤                  | Snow-in-summer (Cerastium)                |
| Beautyberry (Callicarpa)                     | Iris, Bearded Dwarfa                               | Solomon's Seal, Varigated (Polygonatum)   |
| Bee Balm·"Mahogany (Monarda)¤                | Iris, Dwarf Crested¤                               | Spiderwort (Tradescantia)□                |
| Bee-Balm·(Monarda)¤                          | Iris, Siberian¤                                    | Stoncrop, 'Autumn Joy' (Hylotelephium)    |
| Black-eyed Susan (Rudbeckia)                 | Ironweed, New York (Veronia)                       | Stonecrop (Sedum)                         |
| Blue Mist Shrub (Caryopteris)                | Knotweed/Fleeceflower (Persicaria)                 | Stonecrop, Russian/Orange (Sedum)         |
| Carolina · Allspice · Shrub · (Calycanthus)  | Lace Shrub (Stephanandra incisa · 'Crispa') · pink | Willow, Pussy (Salix)                     |
| Chameleon ·Plant ·(Houttuynia)□              | Lamb's·Ear·(Stachys)                               | Witch-Alder-Shrub (Fothergill)            |
| Chaste-Tree-(Vitex)                          | Leopard's Bane (Doronicum)                         | HOSTASa                                   |
| Cherry·Tree,·Wild·(Prunus)¤                  | Lilac-Shrub-(Syringa)                              | More than 450 plants of various varieties |
| Coneflower (Echinacea)                       | Lily, Blackberry (Iris)                            | MILKWEED                                  |
| Coral·Bells·(Heuchera)¤                      | Lily, Toad (Tricyrtis)                             | Multiple varieties incl. swamp & tropical |
| Coral·Bells,·Fringed·(Heuchera)              | Lilyturf 'Varigated' (Lirope)                      | Multiple varieties mer. swamp & tropleats |
| Crape·Myrtle·Shrub·(Lagerstroemia)           | Lungwort (Pulmonaria)                              |                                           |
|                                              | Lune work (Fullionalia)                            |                                           |