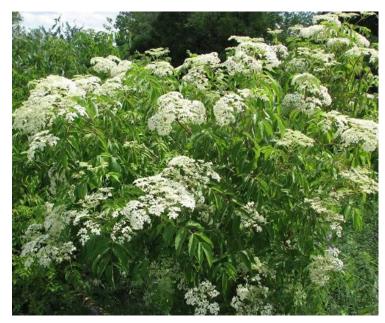

Solomon's Seal, Varigated

**Lace Shrub** 

Aster, Tartarian

**Black Mondo Grass** 

**Eastern Redbud Tree** 

**Hardy Orange Tree** 

**Poplar Tulip Tree** 

**Elderberry** 

| HERBS (Common names)                         | Daylilies, · large · variety · (Hemeroccalis)¤     | Oak, Chestnut tree (Quercus)              |
|----------------------------------------------|----------------------------------------------------|-------------------------------------------|
| Comfrey (Symphytum)                          | Daylily 'Highland Lord' (Hemeroccalis)             | OakTree (Quercus)                         |
| Lavender (Lavandula angustifolia 'Munstead') | Daylily 'Minie Pear'-dwarf (Hemeroccalis)          | Onion, Flowering (Allium)                 |
| Lavender (Lavandula angustifolia)            | Dragonroot · Green · Dragon · (Arisaema)           | Oregon Grape Holly (Mahonia)              |
| Lavender, Spanish (Lavandula dentate)        | Elderberry·Shrub·(Sambucus)                        | Peony (Paeonia)                           |
| Lavender, Spanish 'Kew Red' (limited number) | Fern, Japanese Painted (Athyrium)                  | Petunia, ·Carolina · Wild · (Ruellia)¤    |
| Mints, variety¶                              | Fern, Lady in Red (Anthyrium)                      | Phlox, Garden¤                            |
| Oregano, Greek & Golden¶                     | Fern, Sensitive (Onoclea)                          | Plumbago/Leadwort (Ceratostigma)          |
| Thyme, French (Thymus)¶                      | Foxglove (Digitalis)                               | Poplar·Tulip·Tree·(Liriodendron)¤         |
| Thyme, ·Nutmeg ·(Thymus)¤                    | Ginger, European Wild (Asarum)                     | Prairie Smoke (Geum)                      |
| <u> </u>                                     | Grass, Black Mondo (Ophiopogon)                    | Primrose, Evening Tall Yellow (Oenothera) |
| PERENNIALS (Common names)                    | Grass, Red Switchgrass 'Cheyene Sky' (Panicum)     | Red Hot Poker/Torch Lily (Kniphofia)      |
| Amsonia, Blue Star                           | Hackberry·Tree·(Celtis)□                           | Redbud Tree (Cercis)                      |
| Anemone, Japanese¤                           | Hardy Orange (Poncirus)□                           | Rose of Sharon Shrub (Hibiscus)           |
| Artemisia, 'Silver-King'¤                    | High Bush Cranberry Shrub (Viburnum)□              | Rose, Lenten (Helleborus)¤                |
| Aster, Tartarian                             | Hydrangea, 'Annabelle' · □                         | Sage, Russian (Perovskia)                 |
| Balloonflower (Platycodon)                   | Hydrangea, Big·Leaf·'Endless·Summer'¤              | Siberian · Bugloss · (Brunnera)¤          |
| Basket of Gold (Aurinia)                     | Hydrangea, Oak Leaf Shrub¤                         | Snowberry Bush (Symphoricarpos)□          |
| Bear's·Breeches·(Acanthus)                   | Indigo, False-·Purple·(Baptisia)¤                  | Snow-in-summer (Cerastium)                |
| Beautyberry (Callicarpa)                     | Iris, Bearded Dwarfa                               | Solomon's Seal, Varigated (Polygonatum)   |
| Bee Balm·"Mahogany (Monarda)¤                | Iris, Dwarf Crested¤                               | Spiderwort (Tradescantia)□                |
| Bee-Balm·(Monarda)¤                          | Iris, Siberian¤                                    | Stoncrop, 'Autumn Joy' (Hylotelephium)    |
| Black-eyed Susan (Rudbeckia)                 | Ironweed, New York (Veronia)                       | Stonecrop (Sedum)                         |
| Blue Mist Shrub (Caryopteris)                | Knotweed/Fleeceflower (Persicaria)                 | Stonecrop, Russian/Orange (Sedum)         |
| Carolina · Allspice · Shrub · (Calycanthus)  | Lace Shrub (Stephanandra incisa · 'Crispa') · pink | Willow, Pussy (Salix)                     |
| Chameleon ·Plant ·(Houttuynia)□              | Lamb's·Ear·(Stachys)                               | Witch-Alder-Shrub (Fothergill)            |
| Chaste-Tree-(Vitex)                          | Leopard's Bane (Doronicum)                         | HOSTASa                                   |
| Cherry·Tree,·Wild·(Prunus)¤                  | Lilac-Shrub-(Syringa)                              | More than 450 plants of various varieties |
| Coneflower (Echinacea)                       | Lily, Blackberry (Iris)                            | MILKWEED                                  |
| Coral·Bells·(Heuchera)¤                      | Lily, Toad (Tricyrtis)                             | Multiple varieties incl. swamp & tropical |
| Coral·Bells,·Fringed·(Heuchera)              | Lilyturf 'Varigated' (Lirope)                      | Multiple varieties mer. swamp & tropleats |
| Crape·Myrtle·Shrub·(Lagerstroemia)           | Lungwort (Pulmonaria)                              |                                           |
|                                              | Lune work (Fullionalia)                            |                                           |